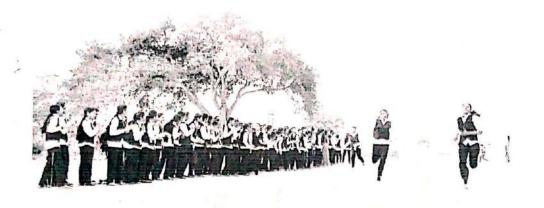

#### Sports Day 2016

Stella Mary's college of Engineering organized a one day Sports day for the students, on 26th of July 2016. Its objective was to develop the sporting spirit of the students and to display their physical prowess.

Sports Day event on 26th July 2016

The day was scheduled to begin at 2: 30pm at the college campus, where the students assembled near the hostel ground. The inauguration commenced at2:35pm with an invocation song. This was followed by a welcome and inaugural speech by our Director Mr. Renjitham, and he declared the sports day open. The sports day

was initiated with relay race and followed by shot put, Javelin, discus throws,Long jump, High jump and triple jump for both boys and girls.

Sports Day event on 26th July 2016

The medals and certificates were distributed to the winners of each event by our CEO Mr. Carol Judeson, our Vice-chairman Mrs. Sumitha Charles Judeson and Director Mr. Rengitham. . Physical Director Mr. SahayaAmalaDhas proposed the vote of thanks. The sports day was ended by 4.30 with the National Anthem.