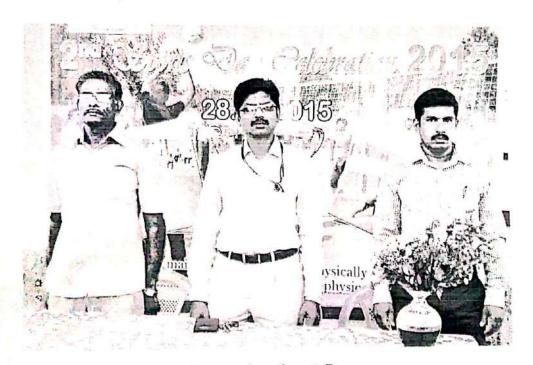

#### Sports Day 2015

The second sports day of Stella Mary's College of Engineering was conducted on 28<sup>th</sup> February of 2015.

Inauguration of sports Day

The day was scheduled to begin at 10am at the college ground near the boy's hostel. By 10.30am the inaugural ceremony was started with 'Tamilthaivazhthu'. Principal Dr. R.SureshPremil Kumar delivered the inaugural address. Director

Mr. P. Renjithamdeclared the sports day open. Various sports events were conducted for boys and girls separately.

Sports Day event on 28th February

Chairman, CEO, Vice-Chairman and heads of the various departments honored the winners with medals and trophies. Physical Director Mr. SahayaAmalaDhas proposed the vote of thanks. The sports day was wind up by 4p.m with the National Anthem.