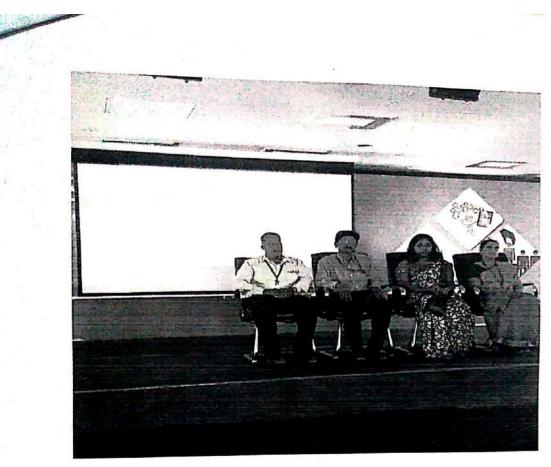

## Women's Empowerment Cell Program - 2019

The Women Empowerment Cell of Stella Mary's College of Engineering conducted a program on 20th February 2019.Mr.K.Gopal Ram., Asst.Prof. presided the program. Mrs. A.L. Merlin Sheela.,Asst.Prof. has narrated the importance of the women's empowerment cell. Mrs. Madumathi,Asst.Prof., from civil department has delivered a lecture on Women Empowerment. She explained about the Women Empowerment. She spoke in great detail about women wellness and heighted the awareness on empowerment. She also explained about the crime against women. She has quoted the important role of the parents in the development of a girl. She has added the ways to achieve and what to do for the empowerment and also she gave valuable advices to the girls. Students were advised to contact the mentors in case of any difficulties. Almost 71 girls from all the departments were participated and benefited.

Women's Empowerment Cell Program – 2019

Speech by Mrs. Madumathi, Asst.Prof.

O.A. March Committee And PRANCISCO OF ENGINEERS OF THE STREET OF THE PROPERTY OF THE STREET OF THE PROPERTY OF THE STREET OF THE