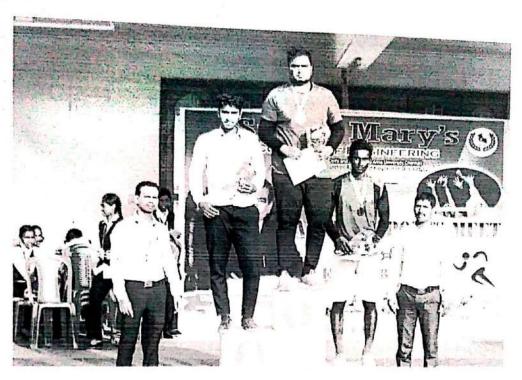

#### Sports Day 2019

The Sports Day of Stella Mary's College of Engineering for the academic year 2018-19 was celebrated on 8<sup>th</sup> March of 2019.

Sports Day event on 8th March 2019

The day was scheduled to begin at 1.30pm at the college ground. By 1.30pm the inaugural ceremony was started with 'Tamilthaivazhthu'. Principal Dr.R. Suresh Premil Kumar presided the function. Director Mr. P. Renjitham inaugurated the sports day ceremony and he declared the sports day open. A special program of taekwondo was performed by Mr. Raja Kumar and Mr. Siva Anand of final year Civil and Mechanical students.

Distribution of Prizes for the winners

Various games were conducted for boys and girls separately. In the evening the prize distribution ceremony was conducted. CEO Mr. Carol Judeson, Vice-chairman Mrs. Sumitha Charles Judeson and Director Mr. Rengitham honored those who performed well in the various sports events. Physical Director Mr. SahayaAmalaDhas proposed the vote of thanks. By 4.30pm the sports day was ended with the National Anthem.