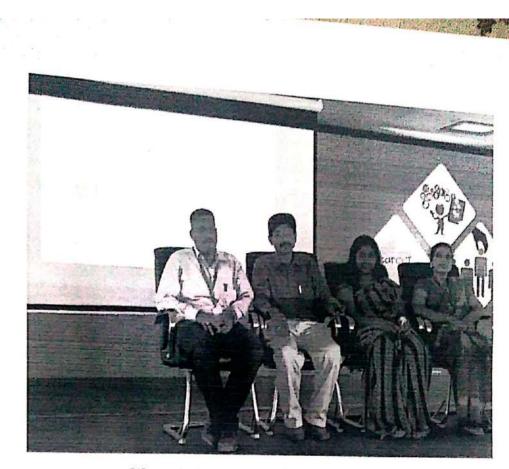

## Women's Empowerment Cell Program - 2019

The Women Empowerment Cell of Stella Mary's College of Engineering conducted a program on 20th February 2019.Mr.K.Gopal Ram., Asst.Prof. presided the program. Mrs. A.L. Merlin Sheela.,Asst.Prof. has narrated the importance of the women's empowerment cell. Mrs. Madumathi,Asst.Prof., from civil department has delivered a lecture on Women Empowerment. She explained about the Women Empowerment. She spoke in great detail about women wellness and heighted the awareness on empowerment. She also explained about the crime against women. She has quoted the important role of the parents in the development of a girl. She has added the ways to achieve and what to do for the empowerment and also she gave valuable advices to the girls. Students were advised to contact the mentors in case of any difficulties. Almost 71 girls from all the departments were participated and benefited.