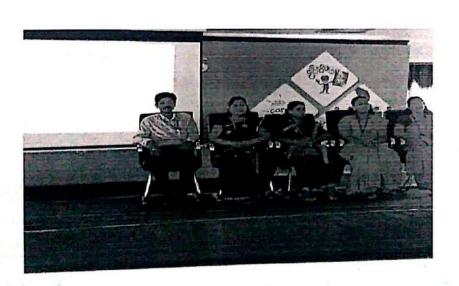

## Women's Empowerment Cell Program - 2019

The Women Empowerment Cell of Stella Mary's College of Engineering conducted a program on 20th February 2019.Mr.K.Gopal Ram., Asst.Prof. presided the program. Mrs. A.L. Merlin Sheela.,Asst.Prof. has narrated the importance of the women's empowerment cell. Mrs. Madumathi,Asst.Prof., from civil department has delivered a lecture on Women Empowerment. She explained about the Women Empowerment. She spoke in great detail about women wellness and heighted the awareness on empowerment. She also explained about the crime against women. She has quoted the important role of the parents in the development of a girl. She has added the ways to achieve and what to do for the empowerment and also she gave valuable advices to the girls. Students were advised to contact the mentors in case of any difficulties. Almost 71 girls from all the departments were participated and benefited.

Women's Empowerment Cell Program – 2019

Speech by Mrs. Madumathi, Asst.Prof.

O.A. March Committee And PRANCISCO OF ENGINEERS OF THE STREET OF THE PROPERTY OF THE STREET OF THE PROPERTY OF THE STREET OF THE