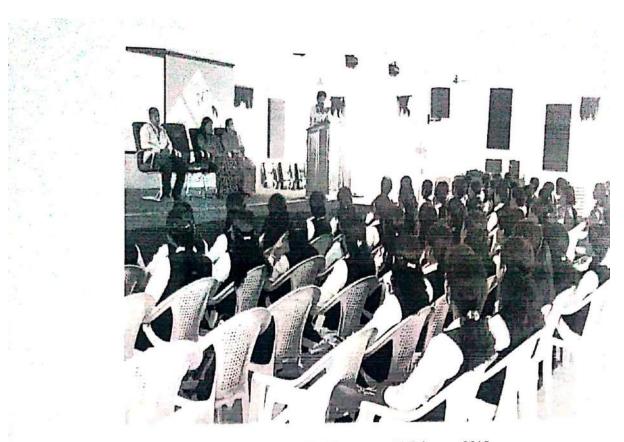

## International Women's Day 2019

The international women's day was celebrated on 08-03-2019 at the college auditorium. The **theme** for International **Women's Day** (8 March) this year, "Think Equal, Build Smart, Innovate for Change", puts innovation by **women** and girls, for **women** and girls, at the heart of efforts to achieve gender equality.

Page 1/2

PrincipalDr.R. Suresh Premil Kumar presided over the function. Mrs. A.L.MerlinSheela, Asst.Prof., gave the introductions regarding Women's day.

Students from first year Computer Science Ms. Lakshmi Prabha and Ms.MarySneha Betty have presented a paper on "Women Empowerment". Staff from various department has participated. 198 students were benefited.