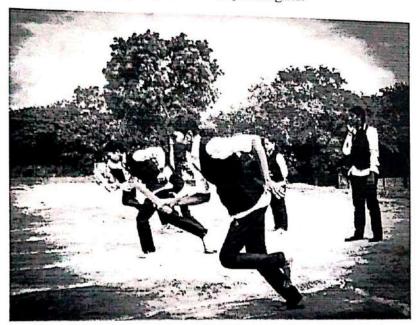

#### Sports Day 2019

The Sports Day of Stella Mary's College of Engineering for the academic year 2018-19 was celebrated on 8<sup>th</sup> March of 2019.

Sports Day event on 8th March 2019

The day was scheduled to begin at 1.30pm at the college ground. By 1.30pm the inaugural ceremony was started with 'Tamilthaivazhthu'. Principal Dr.R. Suresh Premil Kumar presided the function. Director Mr. P. Renjitham inaugurated the sports day ceremony and he declared the sports day open. A special program of taekwondo was performed by Mr. Raja Kumar and Mr. Siva Anand of final year Civil and Mechanical students.