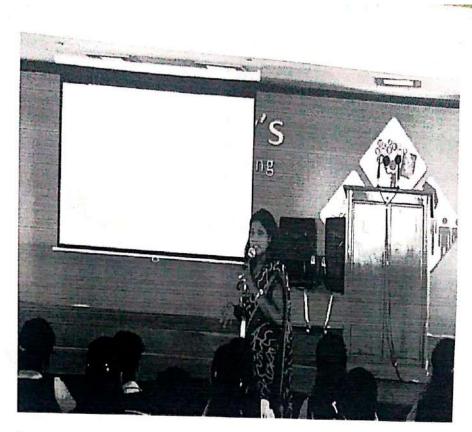

## Women's Empowerment Cell Program - 2019

The Women Empowerment Cell of Stella Mary's College of Engineering conducted a program on 20th February 2019.Mr.K.Gopal Ram., Asst.Prof. presided the program. Mrs. A.L. Merlin Sheela.,Asst.Prof. has narrated the importance of the women's empowerment cell. Mrs. Madumathi,Asst.Prof., from civil department has delivered a lecture on Women Empowerment. She explained about the Women Empowerment. She spoke in great detail about women wellness and heighted the awareness on empowerment. She also explained about the crime against women. She has quoted the important role of the parents in the development of a girl. She has added the ways to achieve and what to do for the empowerment and also she gave valuable advices to the girls. Students were advised to contact the mentors in case of any difficulties. Almost 71 girls from all the departments were participated and benefited.

Women's Empowerment Cell Program – 2019

Speech by Mrs. Madumathi, Asst.Prof.

O.A. March Committee And PRANCISCO OF ENGINEERS OF THE STREET OF THE PROPERTY OF THE STREET OF THE PROPERTY OF THE STREET OF THE